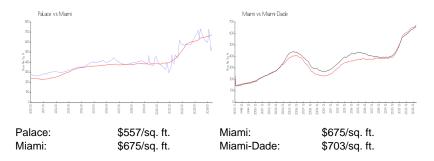

## **Inventory for Sale**

| Palace     | 4% |
|------------|----|
| Miami      | 4% |
| Miami-Dade | 3% |