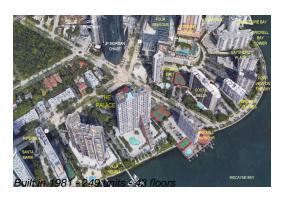

# **Building Information**

Number of units: 249
Number of active listings for rent: 0
Number of active listings for sale: 9
Building inventory for sale: 3%
Number of sales over the last 12 months: 8
Number of sales over the last 6 months: 5
Number of sales over the last 3 months: 1

## **Building Association Information**

The Palace Condominium Address: 1541 Brickell Ave,

Miami, FL 33129 Phone: +1 305-858-8400