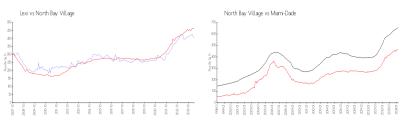

#### **Market Information**

Lexi: \$402/sq. ft. North Bay Village: \$465/sq. ft. North Bay Village: \$465/sq. ft. Miami-Dade: \$694/sq. ft.