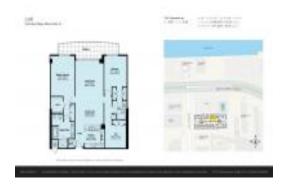

# Unit 2007 - Lexi

2007 - 1700 Kennedy Causeway, North Bay Village, FL, Miami-Dade 33141

#### **Unit Information**

 MLS Number:
 A11533431

 Status:
 Active

 Size:
 1,735 Sq ft.

Bedrooms: 3 Full Bathrooms: 2

Half Bathrooms:

Parking Spaces: 2 Or More Spaces

View:

 List Price:
 \$999,000

 List PPSF:
 \$576

 Valuated Price:
 \$738,000

 Valuated PPSF:
 \$425

The above valuated price is a baseline figure that does not take into account any specific renovation, upgrade, split, merge, or deterioration of the unit.