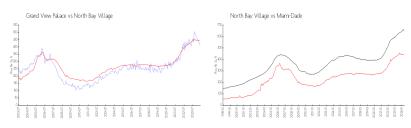

# **Market Information**

Grand View Palace: \$408/sq. ft. North Bay Village: \$440/sq. ft. North Bay Village: \$703/sq. ft. Miami-Dade: \$703/sq. ft.