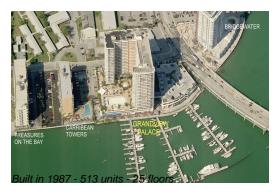

### **Building Information**

Number of units: 513
Number of active listings for rent: 9
Number of active listings for sale: 17
Building inventory for sale: 3%
Number of sales over the last 12 months: 13
Number of sales over the last 6 months: 6
Number of sales over the last 3 months: 3

Grandview Palace Condiminium Association, Inc (305) 861-7512

managment office: (305) 861-7512