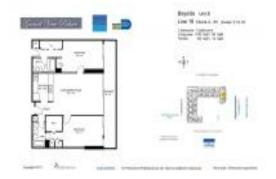

# **Unit 819 - Grand View Palace**

819 - 7601 E Treasure Dr, North Bay Village, FL, Miami-Dade 33141

#### **Unit Information**

 MLS Number:
 A11533495

 Status:
 Active

 Size:
 1,030 Sq ft.

Bedrooms: 2 Full Bathrooms: 2

Half Bathrooms:

Parking Spaces: 1 Space, Assigned Parking, Covered

Parking, Guest Parking, Parking Garage

View: Bay,Ocean View,Other View,Water View

 Rental Price:
 \$3,800

 List PPSF:
 \$4

 Valuated Price:
 \$515,000

 Valuated PPSF:
 \$500

The above valuated price is a baseline figure that does not take into account any specific renovation, upgrade, split, merge, or deterioration of the unit.