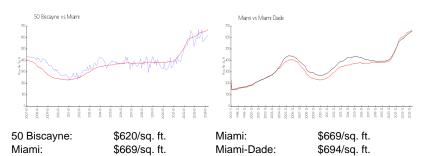

### **Market Information**

#### **Inventory for Sale**

| 50 Biscayne | 3% |
|-------------|----|
| Miami       | 4% |
| Miami-Dade  | 3% |