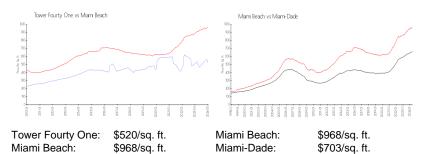

#### **Market Information**

| Tower Fourty One | 2% |
|------------------|----|
| Miami Beach      | 4% |
| Miami-Dade       | 3% |