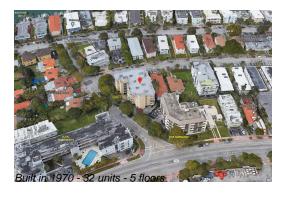

# Unit 206 - Lisette

206 - 1990 Marseille Dr, Miami Beach, FL, Miami-Dade 33141

# **Building Information**

Number of units:32Number of active listings for rent:0Number of active listings for sale:3Building inventory for sale:9%Number of sales over the last 12 months:2Number of sales over the last 6 months:1Number of sales over the last 3 months:0