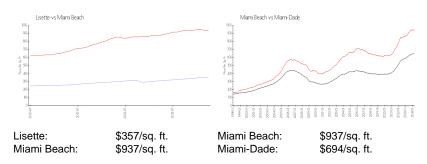

### **Inventory for Sale**

| Lisette     | 9% |
|-------------|----|
| Miami Beach | 4% |
| Miami-Dade  | 3% |