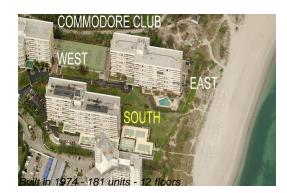

#### **Building Information**

| Number of units:                         | 181 |
|------------------------------------------|-----|
| Number of active listings for rent:      | 4   |
| Number of active listings for sale:      | 2   |
| Building inventory for sale:             | 1%  |
| Number of sales over the last 12 months: | 4   |
| Number of sales over the last 6 months:  | 2   |
| Number of sales over the last 3 months:  | 1   |

# **Building Association Information**

Commodore Club South Condominium (305) 361-7214 & (305) 361-5261