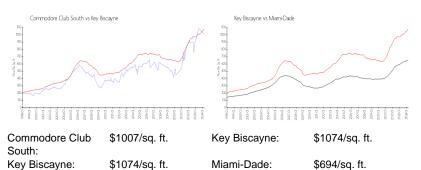

## **Market Information**

#### Inventory for Sale

| Commodore Club South | 1% |
|----------------------|----|
| Key Biscayne         | 2% |
| Miami-Dade           | 3% |

## Avg. Time to Close Over Last 12 Months

| Commodore Club South | 71 days |
|----------------------|---------|
| Key Biscayne         | 96 days |
| Miami-Dade           | 81 days |

conductions ( ), (a) leases)