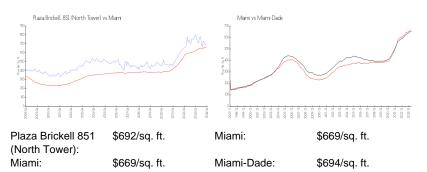

#### **Market Information**

### **Inventory for Sale**

| Plaza Brickell 851 (North Tower) | 3% |
|----------------------------------|----|
| Miami                            | 4% |
| Miami-Dade                       | 3% |

# Avg. Time to Close Over Last 12 Months

| Plaza Brickell 851 (North Tower) | 75 days |
|----------------------------------|---------|
| Miami                            | 84 days |
| Miami-Dade                       | 81 days |