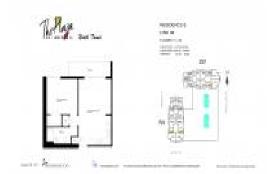

# Unit 5408 - Plaza Brickell 851 (North Tower)

5408 - 950 Brickell Bay Dr, Miami, FL, Miami-Dade 33131

## **Unit Information**

| MLS Number:<br>Status:<br>Size:<br>Bedrooms:<br>Full Bathrooms: | A11533754<br>Active<br>628 Sq ft.<br>1     |
|-----------------------------------------------------------------|--------------------------------------------|
| Half Bathrooms:                                                 | 1                                          |
| Parking Spaces:                                                 | 1 Space, Assigned Parking, Covered Parking |
| View:                                                           | Вау                                        |
| Rental Price:                                                   | \$3,650                                    |
| List PPSF:                                                      | \$6                                        |
| Valuated Price:                                                 | \$586,000                                  |
| Valuated PPSF:                                                  | \$933                                      |