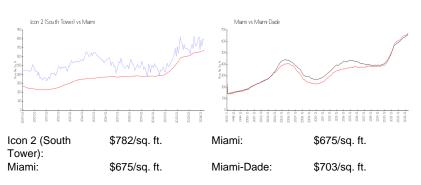

Information**

Icon Condominium Association Inc 305 371 1411 & 786.220.6880

http://www.iconbrickell.com/

### **Recent Sales**

| Unit # | Size        | Closing Date | Sale Price  | PPSF    |
|--------|-------------|--------------|-------------|---------|
| 1401   | 1,870 sq ft | May 2024     | \$1,995,000 | \$1,067 |
| 2601   | 1,870 sq ft | May 2024     | \$1,900,000 | \$1,016 |
| 1701   | 1,870 sq ft | Apr 2024     | \$1,700,000 | \$909   |
| 603    | 1,518 sq ft | Apr 2024     | \$850,000   | \$560   |
| 3611   | 1,255 sq ft | Mar 2024     | \$865,000   | \$689   |
| 5102   | 1,654 sq ft | Mar 2024     | \$1,200,000 | \$726   |
| 3601   | 1,870 sq ft | Mar 2024     | \$1,845,000 | \$987   |
| 1407   | 984 sq ft   | Mar 2024     | \$650,000   | \$661   |

#### **Market Information**







### **Inventory for Sale**

Icon 2 (South Tower)6%Miami4%Miami-Dade3%

# Avg. Time to Close Over Last 12 Months

Icon 2 (South Tower)99 daysMiami83 daysMiami-Dade81 days