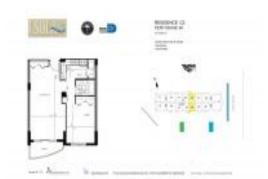

# Unit PH-26 - Isola Brickell Key

PH-26 - 770 Claughton Island Dr, Miami, FL, Miami-Dade 33131

## **Unit Information**

| MLS Number:     | A1  |
|-----------------|-----|
| Status:         | Ac  |
| Size:           | 73  |
| Bedrooms:       | 1   |
| Full Bathrooms: | 1   |
| Half Bathrooms: |     |
| Parking Spaces: | Va  |
| View:           | Ba  |
| Rental Price:   | \$3 |
| List PPSF:      | \$4 |
| Valuated Price: | \$5 |
| Valuated PPSF:  | \$6 |
|                 |     |

A11533923 Active 735 Sq ft. 1 Valet Parking Bay \$3,100 \$4 \$503,000 \$684

The above valuated price is a baseline figure that does not take into account any specific renovation, upgrade, split, merge, or deterioration of the unit.