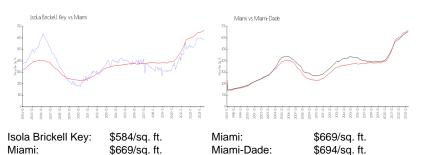

#### **Market Information**

#### **Inventory for Sale**

| Isola Brickell Key | 4% |
|--------------------|----|
| Miami              | 4% |
| Miami-Dade         | 3% |
|                    |    |