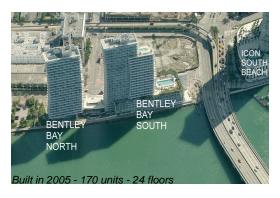

# Unit 2314 - Bentley Bay

2314 - 520 West Av, Miami Beach, FL, Miami-Dade 33139

#### **Building Information**

Number of units: 168
Number of active listings for rent: 17
Number of active listings for sale: 10
Building inventory for sale: 5%
Number of sales over the last 12 months: 8
Number of sales over the last 6 months: 5
Number of sales over the last 3 months: 3