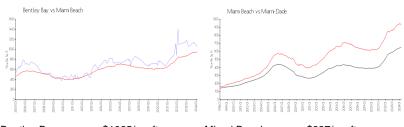

## **Market Information**

Bentley Bay: \$1065/sq. ft. Miami Beach: \$937/sq. ft. Miami Beach: \$937/sq. ft. Miami-Dade: \$694/sq. ft.