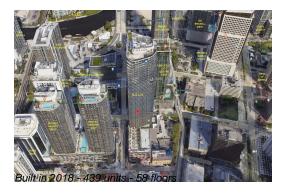

# Unit 2608 - SLS Lux Brickell

2608 - 801 S Miami Ave, Miami, FL, Miami-Dade 33130

### **Building Information**

Number of units: 439
Number of active listings for rent: 0
Number of active listings for sale: 46
Building inventory for sale: 10%
Number of sales over the last 12 months: 28
Number of sales over the last 6 months: 9
Number of sales over the last 3 months: 5