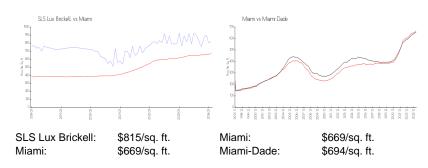

## **Market Information**

### **Inventory for Sale**

 SLS Lux Brickell
 10%

 Miami
 4%

 Miami-Dade
 3%