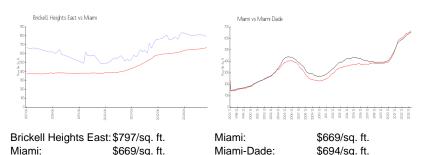

#### **Inventory for Sale**

Brickell Heights East 5% Miami 4% Miami-Dade 3%

#### Avg. Time to Close Over Last 12 Months

Brickell Heights East 112 days
Miami 84 days
Miami-Dade 81 days