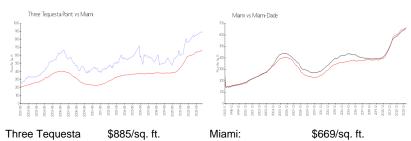

# **Market Information**

Point:

Miami-Dade: Miami: \$669/sq. ft. \$694/sq. ft.