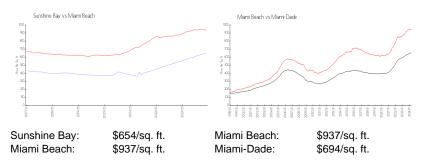

#### **Inventory for Sale**

| Sunshine Bay | 4% |
|--------------|----|
| Miami Beach  | 4% |
| Miami-Dade   | 3% |