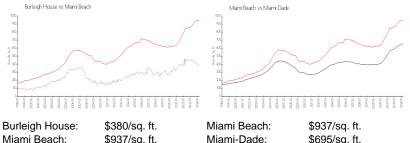

## **Market Information**

| Duncign nouse. | ψυυυ/34. π.   | Marin Deach. | ψυυπιση.  |
|----------------|---------------|--------------|-----------|
| Miami Beach:   | \$937/sq. ft. | Miami-Dade:  | \$695/sq. |