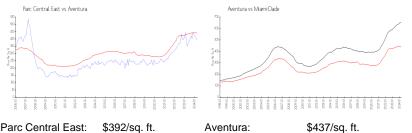

#### **Market Information**

| Parc Central East: | \$392/sq. ft. | Aventura:   | \$437/sq. ft. |
|--------------------|---------------|-------------|---------------|
| Aventura:          | \$437/sq. ft. | Miami-Dade: | \$694/sq. ft. |