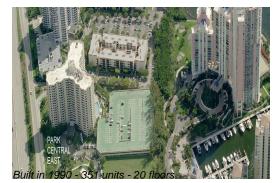

### **Building Information**

| Number of units:                         | 351 |
|------------------------------------------|-----|
| Number of active listings for rent:      | 20  |
| Number of active listings for sale:      | 21  |
| Building inventory for sale:             | 5%  |
| Number of sales over the last 12 months: | 11  |
| Number of sales over the last 6 months:  | 1   |
| Number of sales over the last 3 months:  | 1   |