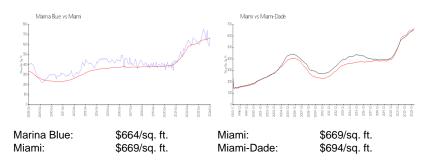

## **Inventory for Sale**

| Marina Blue | 2% |
|-------------|----|
| Miami       | 4% |
| Miami-Dade  | 3% |

Marina Blue Miami Miami-Dade 91 days 84 days 81 days