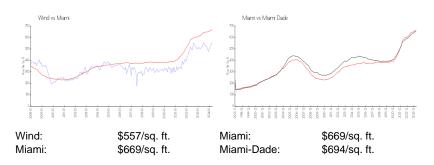

### **Inventory for Sale**

 Wind
 4%

 Miami
 4%

 Miami-Dade
 3%

# Avg. Time to Close Over Last 12 Months

Wind 102 days Miami 84 days Miami-Dade 81 days