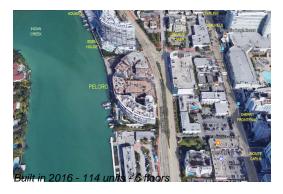

# Unit 213 - Peloro

213 - 6620 Indian Creek Dr, Miami Beach, FL, Miami-Dade 33141

#### **Building Information**

Number of units: 114 Number of active listings for rent: 0 Number of active listings for sale: 6 Building inventory for sale: 5% Number of sales over the last 12 months: Number of sales over the last 6 months: Number of sales over the last 3 months: