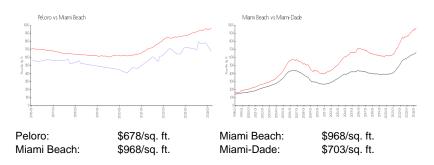

# **Market Information**

# **Inventory for Sale**

Peloro 5% Miami Beach 4% Miami-Dade 3%

## Avg. Time to Close Over Last 12 Months

Peloro 97 days Miami Beach 97 days Miami-Dade 81 days