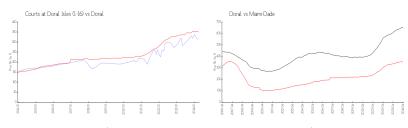

#### **Market Information**

Courts at Doral Isles \$315/sq. ft.

Doral:

\$349/sq. ft.

(1-16): Doral:

al: \$349/sq. ft.

Miami-Dade: \$694/sq. ft.