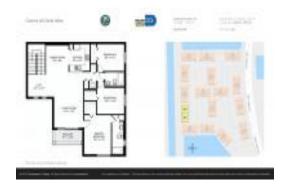

#### **Unit Information**

MLS Number: A11534562
Status: Active
Size: 1,464 Sq ft.

Bedrooms: 3 Full Bathrooms: 2

Half Bathrooms:

Parking Spaces: 2 Spaces, Guest Parking

View:

 Rental Price:
 \$3,150

 List PPSF:
 \$2