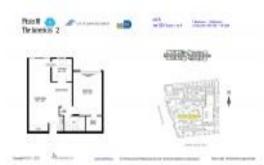

# Unit 605 - Plaza of the Americas 2

605 - 16919 N Bay Rd, Sunny Isles, FL, Miami-Dade 33160

#### **Unit Information**

MLS Number: Status: Size: Bedrooms: Full Bathrooms: Half Bathrooms: Parking Spaces: View: List Price:

List PPSF:

Valuated Price:

Valuated PPSF:

A11534713 Active 640 Sq ft. Assigned Parking, Covered Parking, Guest

1

1

\$340,000 \$531 \$227,000 \$355

Parking

The above valuated price is a baseline figure that does not take into account any specific renovation, upgrade, split, merge, or deterioration of the unit.