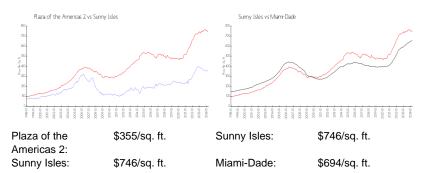

1

1

\$340,000 \$531 \$227,000 \$355

Parking

The above valuated price is a baseline figure that does not take into account any specific renovation, upgrade, split, merge, or deterioration of the unit.

#### **Inventory for Sale**

| Plaza of the Americas 2 | 3% |
|-------------------------|----|
| Sunny Isles             | 5% |
| Miami-Dade              | 3% |

## Avg. Time to Close Over Last 12 Months

| Plaza of the Americas 2 | 62 days  |
|-------------------------|----------|
| Sunny Isles             | 113 days |
| Miami-Dade              | 81 days  |