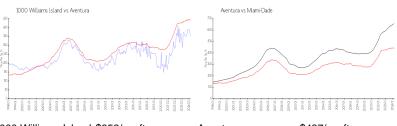

#### **Market Information**

 1000 Williams Island: \$352/sq. ft.
 Aventura:
 \$437/sq. ft.

 Aventura:
 \$437/sq. ft.
 Miami-Dade:
 \$694/sq. ft.