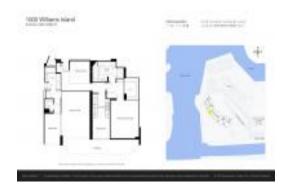

## Unit 2712 - 1000 Williams Island

2712 - 1000 Island Blvd, Aventura, FL, Miami-Dade 33160

#### **Unit Information**

 MLS Number:
 A11534726

 Status:
 Active

 Size:
 1,350 Sq ft.

 Bedrooms:
 2

Full Bathrooms: 2

Half Bathrooms:

Parking Spaces: Assigned Parking, Electric Vehicle

Charging Station, Valet Parking

View:

 List Price:
 \$515,000

 List PPSF:
 \$381

 Valuated Price:
 \$491,000

 Valuated PPSF:
 \$364

The above valuated price is a baseline figure that does not take into account any specific renovation, upgrade, split, merge, or deterioration of the unit.