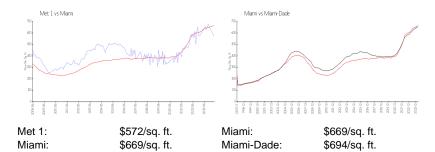

- Met 1

T-1606 - 300 S Biscayne Blvd, Miami, FL, Miami-Dade 33131

### **Unit Information**

 MLS Number:
 A11534744

 Status:
 Active

 Size:
 1,005 Sq ft.

Bedrooms: 2 Full Bathrooms: 2

Half Bathrooms: Parking Spaces:

View:

 Rental Price:
 \$3,650

 List PPSF:
 \$4

 Valuated Price:
 \$544,000

 Valuated PPSF:
 \$541

The above valuated price is a baseline figure that does not take into account any specific renovation, upgrade, split, merge, or deterioration of the unit.

# **Building Information**

Number of units: 447
Number of active listings for rent: 24
Number of active listings for sale: 33
Building inventory for sale: 7%
Number of sales over the last 12 months: 19
Number of sales over the last 6 months: 7
Number of sales over the last 3 months: 2

#### **Market Information**



# **Inventory for Sale**

 Met 1
 7%

 Miami
 4%

 Miami-Dade
 3%

### Avg. Time to Close Over Last 12 Months

 Met 1
 54 days

 Miami
 84 days

 Miami-Dade
 81 days