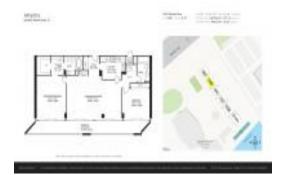

# Unit 505 - Atlantis

505 - 2025 Brickell Av, Miami, FL, Miami-Dade 33129

#### **Unit Information**

 MLS Number:
 A11534745

 Status:
 Active

 Size:
 1,304 Sq ft.

Bedrooms: 2 Full Bathrooms: 2

Half Bathrooms:

Parking Spaces: 1 Space, Covered Parking, Guest Parking

View: Bay,Other View