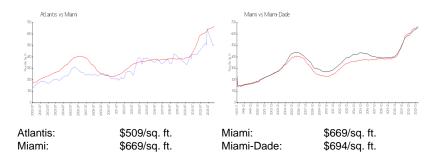

## **Inventory for Sale**

 Atlantis
 1%

 Miami
 4%

 Miami-Dade
 3%

## Avg. Time to Close Over Last 12 Months

Atlantis 123 days Miami 84 days Miami-Dade 81 days