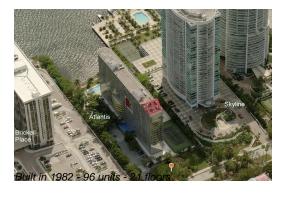

# Unit 505 - Atlantis

505 - 2025 Brickell Av, Miami, FL, Miami-Dade 33129

## **Building Information**

Number of units:96Number of active listings for rent:3Number of active listings for sale:1Building inventory for sale:1%Number of sales over the last 12 months:5Number of sales over the last 6 months:4Number of sales over the last 3 months:3