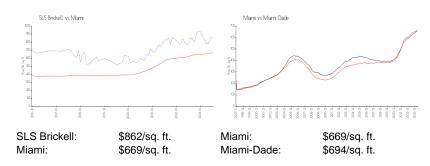

# **Inventory for Sale**

 SLS Brickell
 8%

 Miami
 4%

 Miami-Dade
 3%

### Avg. Time to Close Over Last 12 Months

SLS Brickell 73 days Miami 84 days Miami-Dade 81 days