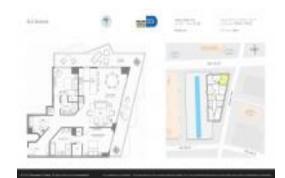

# Unit 1801 - SLS Brickell

1801 - 1300 S Miami Ave, Miami, FL, Miami-Dade 33130

#### **Unit Information**

 MLS Number:
 A11534787

 Status:
 Active

 Size:
 1,279 Sq ft.

Bedrooms: 2
Full Bathrooms: 2
Half Bathrooms:

 Parking Spaces:
 1 Space

 View:
 Other View

 Rental Price:
 \$6,100