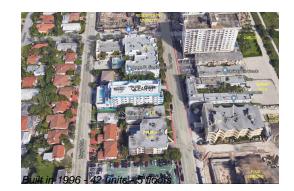

#### **Building Information**

| Number of units:                         | 42 |
|------------------------------------------|----|
| Number of active listings for rent:      | 0  |
| Number of active listings for sale:      | 4  |
| Building inventory for sale:             | 9% |
| Number of sales over the last 12 months: | 1  |
| Number of sales over the last 6 months:  | 1  |
| Number of sales over the last 3 months:  | 1  |
|                                          |    |