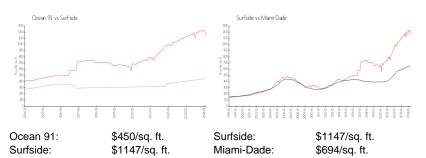

#### **Inventory for Sale**

| Ocean 91   | 10% |
|------------|-----|
| Surfside   | 5%  |
| Miami-Dade | 3%  |