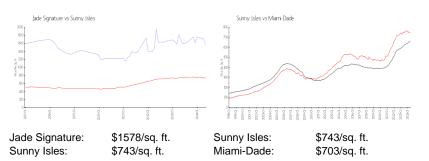

hs:  | 5   |
| Number of sales over the last 3 months:  | 3   |
|                                          |     |

# **Building Association Information**

Jade Signature 16901 Collins Ave Sunny Isles Beach FL33160 Building Management: 1-786-422-9847

https://web.kw-ic.com/jadesignature/Home.aspx

#### **Recent Sales**

| Unit # | Size        | Closing Date | Sale Price  | PPSF    |
|--------|-------------|--------------|-------------|---------|
| 4305   | 2,639 sq ft | May 2024     | \$4,500,000 | \$1,705 |
| 2805   | 2,937 sq ft | Apr 2024     | \$4,500,000 | \$1,532 |
| 1802   | 1,704 sq ft | Apr 2024     | \$2,840,000 | \$1,667 |
| 1902   | 1,704 sq ft | Jan 2024     | \$2,922,000 | \$1,715 |
| 4301   | 4,361 sq ft | Jan 2024     | \$8,000,000 | \$1,834 |

#### **Market Information**



## **Inventory for Sale**

| Jade Signature | 8% |
|----------------|----|
| Sunny Isles    | 5% |
| Miami-Dade     | 3% |







# Avg. Time to Close Over Last 12 Months

| Jade Signature | 246 days |
|----------------|----------|
| Sunny Isles    | 115 days |
| Miami-Dade     | 81 days  |