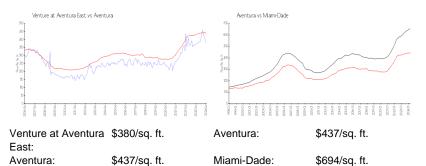

#### **Inventory for Sale**

| Venture at Aventura East | 3% |
|--------------------------|----|
| Aventura                 | 5% |
| Miami-Dade               | 3% |

#### Avg. Time to Close Over Last 12 Months

| Venture at Aventura East | 63 days |
|--------------------------|---------|
| Aventura                 | 89 days |
| Miami-Dade               | 81 days |