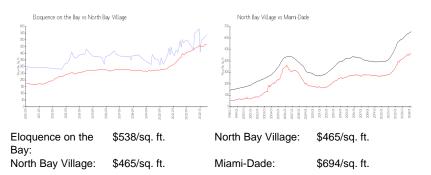

#### **Market Information**

#### **Inventory for Sale**

| Eloquence on the Bay | 8% |
|----------------------|----|
| North Bay Village    | 3% |
| Miami-Dade           | 3% |

# Avg. Time to Close Over Last 12 Months

| Eloquence on the Bay | 105 days |
|----------------------|----------|
| North Bay Village    | 87 days  |
| Miami-Dade           | 81 days  |