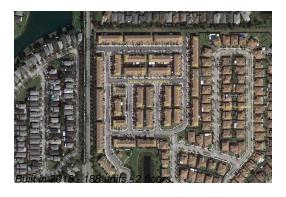

## **Building Information**

Number of units: 188
Number of active listings for rent: 0
Number of active listings for sale: 8
Building inventory for sale: 4%
Number of sales over the last 12 months: 8
Number of sales over the last 6 months: 4
Number of sales over the last 3 months: 2