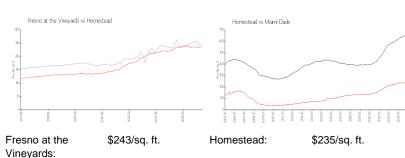

 List PPSF:
 \$2

 Valuated Price:
 \$399,000

 Valuated PPSF:
 \$243

The above valuated price is a baseline figure that does not take into account any specific renovation, upgrade, split, merge, or deterioration of the unit.

# Avg. Time to Close Over Last 12 Months

\$235/sq. ft.

Fresno at the Vineyards 47 days Homestead 46 days Miami-Dade 81 days