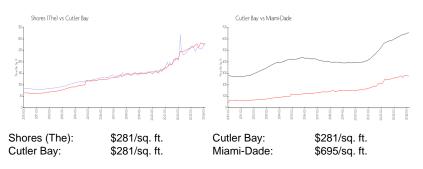

## **Market Information**

#### **Inventory for Sale**

| Shores (The) | 3% |
|--------------|----|
| Cutler Bay   | 2% |
| Miami-Dade   | 3% |

### Avg. Time to Close Over Last 12 Months

| Shores (The) | 58 days |
|--------------|---------|
| Cutler Bay   | 42 days |
| Miami-Dade   | 81 days |

Built in 2008 - 317 units 2 floors