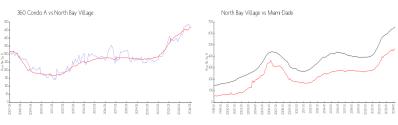

#### **Market Information**

360 Condo A: \$469/sq. ft. North Bay Village: \$465/sq. ft. North Bay Village: \$465/sq. ft. Miami-Dade: \$694/sq. ft.