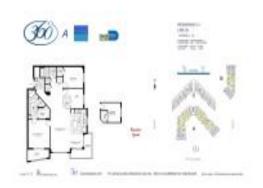

## Unit 725 - 360 Condo A

725 - 7900 Harbor Island Dr, North Bay Village, FL, Miami-Dade 33141

#### **Unit Information**

 MLS Number:
 A11535032

 Status:
 Active

 Size:
 1,552 Sq ft.

Bedrooms: 2 Full Bathrooms: 2 Half Bathrooms:

Parking Spaces: 2 Or More Spaces, Assigned

Parking, Covered Parking, Valet Parking