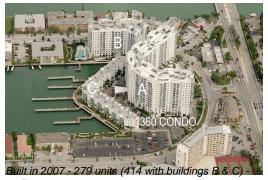

## **Building Information**

Number of units: 279
Number of active listings for rent: 11
Number of active listings for sale: 9
Building inventory for sale: 3%
Number of sales over the last 12 months: 13
Number of sales over the last 6 months: 4
Number of sales over the last 3 months: 2