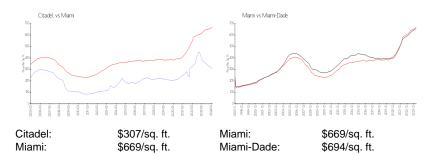

ated PPSF:
 \$293

The above valuated price is a baseline figure that does not take into account any specific renovation, upgrade, split, merge, or deterioration of the unit.

## **Building Information**

Number of units: 60
Number of active listings for rent: 0
Number of active listings for sale: 4
Building inventory for sale: 6%
Number of sales over the last 12 months: 2
Number of sales over the last 6 months: 0
Number of sales over the last 3 months: 0

## **Building Association Information**

Condominium Association For the Citadel

Address: 102 SW 6th Ave, Miami, FL 33130 Phone: +1 305-326-0255

### **Recent Sales**

 Unit #
 Size
 Closing Date
 Sale Price
 PPSF

 608
 1,032 sq ft
 Oct 2023
 \$350,000
 \$339

 408
 1,032 sq ft
 Jul 2023
 \$338,000
 \$328

#### **Market Information**



# **Inventory for Sale**

 Citadel
 7%

 Miami
 4%

 Miami-Dade
 3%

### Avg. Time to Close Over Last 12 Months





Citadel 7 days Miami 84 days Miami-Dade 81 days