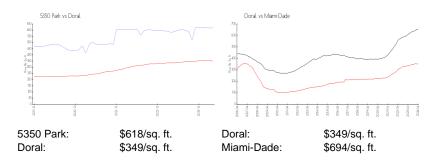

### **Inventory for Sale**

 5350 Park
 8%

 Doral
 2%

 Miami-Dade
 3%

# Avg. Time to Close Over Last 12 Months

 5350 Park
 98 days

 Doral
 48 days

 Miami-Dade
 81 days