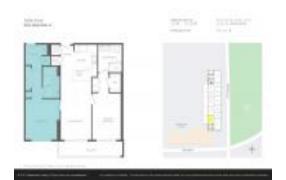

# Unit 1704 - 5350 Park

1704 - 5350 NW 84 Ave, Doral, FL, Miami-Dade 33166

### **Unit Information**

 MLS Number:
 A11535223

 Status:
 Active

 Size:
 1,016 Sq ft.

Bedrooms: 2 Full Bathrooms: 2

Half Bathrooms:

Parking Spaces: 1 Space, Assigned Parking, Guest

Parking, Valet Parking