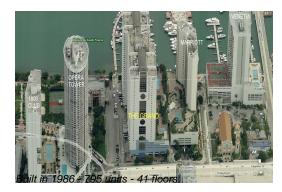

#### **Building Information**

| Number of units:                         | 795 |
|------------------------------------------|-----|
| Number of active listings for rent:      | 30  |
| Number of active listings for sale:      | 18  |
| Building inventory for sale:             | 2%  |
| Number of sales over the last 12 months: | 29  |
| Number of sales over the last 6 months:  | 10  |
| Number of sales over the last 3 months:  | 3   |