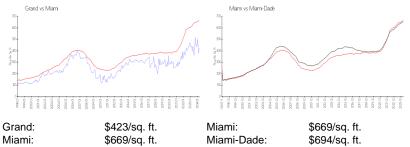

#### Inventory for Sale

| Grand      | 2% |
|------------|----|
| Miami      | 4% |
| Miami-Dade | 3% |

# Avg. Time to Close Over Last 12 Months

Grand Miami Miami-Dade 97 days 84 days 81 days