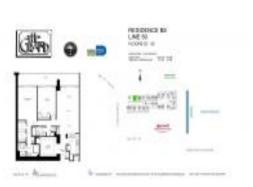

## **Unit Information**

| MLS Number:<br>Status:<br>Size:<br>Bedrooms:<br>Full Bathrooms:<br>Half Bathrooms: | A11535372<br>Active Under Contract<br>1,602 Sq ft.<br>3<br>2 |
|------------------------------------------------------------------------------------|--------------------------------------------------------------|
| Parking Spaces:<br>View:                                                           | 1 Space                                                      |
| List Price:<br>List PPSF:<br>Valuated Price:<br>Valuated PPSF:                     | \$595,000<br>\$371<br>\$638,000<br>\$398                     |