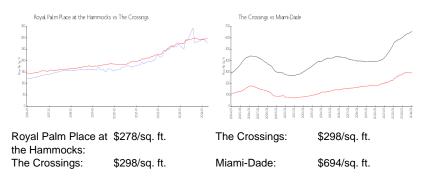

#### **Market Information**

# **Inventory for Sale**

| Royal Palm Place at the Hammocks | 1% |
|----------------------------------|----|
| The Crossings                    | 1% |
| Miami-Dade                       | 3% |

# Avg. Time to Close Over Last 12 Months

| Royal Palm Place at the Hammocks | 38 days |
|----------------------------------|---------|
| The Crossings                    | 39 days |
| Miami-Dade                       | 81 days |