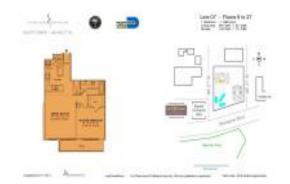

# **Unit 1907 - Everglades (South Tower)**

1907 - 253 NE 2 St, Miami, FL, Miami-Dade 33132

#### **Unit Information**

 MLS Number:
 A11535819

 Status:
 Active

 Size:
 802 Sq ft.

 Bedrooms:
 1

 Full Bathrooms:
 1

Half Bathrooms:

Parking Spaces: 1 Space, Covered Parking, Street Parking

View: Bay,Pool Area View

 Rental Price:
 \$3,600

 List PPSF:
 \$4

 Valuated Price:
 \$408,000

 Valuated PPSF:
 \$509

The above valuated price is a baseline figure that does not take into account any specific renovation, upgrade, split, merge, or deterioration of the unit.