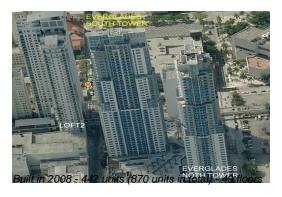

# **Unit 1907 - Everglades (South Tower)**

1907 - 253 NE 2 St, Miami, FL, Miami-Dade 33132

# **Building Information**

Number of units: 440
Number of active listings for rent: 45
Number of active listings for sale: 21
Building inventory for sale: 4%
Number of sales over the last 12 months: 26
Number of sales over the last 6 months: 8
Number of sales over the last 3 months: 6