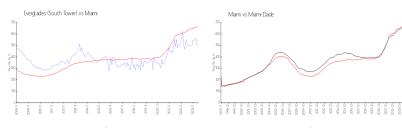

### **Market Information**

Everglades (South \$497/sq. ft. Miami: \$669/sq. ft.

Tower):

Miami: \$669/sq. ft. Miami-Dade: \$694/sq. ft.