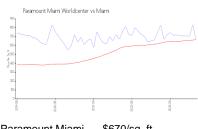

#### **Market Information**

Paramount Miami Worldcenter:

\$670/sq. ft.

Miami: \$669/sq. ft.

Miami: \$669/sq. ft. Miami-Dade: \$694/sq. ft.