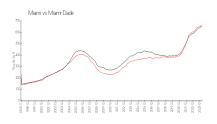

#### **Market Information**

Paramount Miami Worldcenter:

\$670/sq. ft.

Miami: \$669/sq. ft.

Miami: \$669/sq. ft. Miami-Dade: \$694/sq. ft.