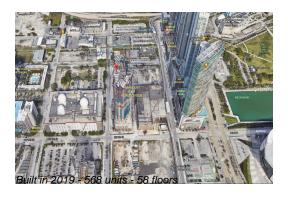

# Unit 5500 - Paramount Miami Worldcenter

5500 - 851 NE 1 Ave, Miami, FL, Miami-Dade 33132

## **Building Information**

Number of units: 568 Number of active listings for rent: 0 Number of active listings for sale: 69 Building inventory for sale: 12% Number of sales over the last 12 months: 37 Number of sales over the last 6 months: Number of sales over the last 3 months: