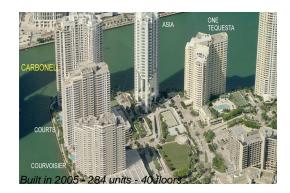

# **Building Information**

| Number of units:                         | 284 |
|------------------------------------------|-----|
| Number of active listings for rent:      | 11  |
| Number of active listings for sale:      | 17  |
| Building inventory for sale:             | 5%  |
| Number of sales over the last 12 months: | 12  |
| Number of sales over the last 6 months:  | 5   |
| Number of sales over the last 3 months:  | 4   |
|                                          |     |

# **Building Association Information**

Carbonell Condominium Association (305) 371-4242

http://carbonellcondo.net