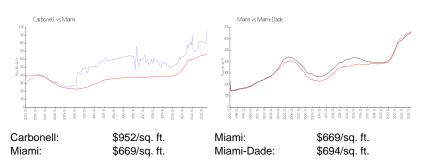

#### **Inventory for Sale**

| Carbonell  | 6% |
|------------|----|
| Miami      | 4% |
| Miami-Dade | 3% |

# Avg. Time to Close Over Last 12 Months

| Carbonell  | 92 days |
|------------|---------|
| Miami      | 84 days |
| Miami-Dade | 81 days |

ante Arazza, Russen tamanen eraderane un commune