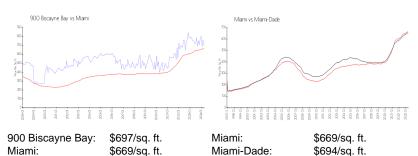

# **Inventory for Sale**

 900 Biscayne Bay
 5%

 Miami
 4%

 Miami-Dade
 3%

# Avg. Time to Close Over Last 12 Months

900 Biscayne Bay 95 days Miami 84 days Miami-Dade 81 days