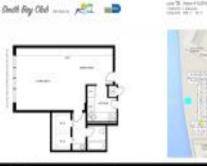

#### **Unit Information**

| MLS Number:<br>Status:<br>Size: | A11536021<br>Active<br>560 Sq ft. |
|---------------------------------|-----------------------------------|
| Bedrooms:                       |                                   |
| Full Bathrooms:                 | 1                                 |
| Half Bathrooms:                 |                                   |
| Parking Spaces:                 | 1 Space,Not Assigned              |
| View:                           | Bay                               |
| Rental Price:                   | \$2,575                           |
| List PPSF:                      | \$5                               |
| Valuated Price:                 | \$299,000                         |
| Valuated PPSF:                  | \$534                             |