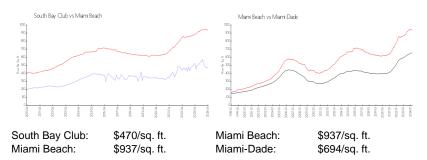

#### **Inventory for Sale**

| South Bay Club | 3% |
|----------------|----|
| Miami Beach    | 4% |
| Miami-Dade     | 3% |

## Avg. Time to Close Over Last 12 Months

| South Bay Club | 54 days |
|----------------|---------|
| Miami Beach    | 97 days |
| Miami-Dade     | 81 days |