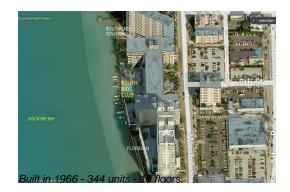

#### **Building Information**

| Number of units:                         | 344 |
|------------------------------------------|-----|
| Number of active listings for rent:      | 0   |
| Number of active listings for sale:      | 9   |
| Building inventory for sale:             | 2%  |
| Number of sales over the last 12 months: | 14  |
| Number of sales over the last 6 months:  | 9   |
| Number of sales over the last 3 months:  | 5   |