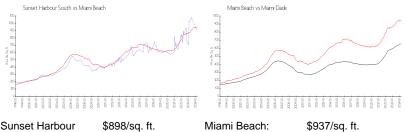

#### **Market Information**

| Sunset Harbour | \$898/sq. ft. | Miami Beach: | \$937/sq. ft. |
|----------------|---------------|--------------|---------------|
| South:         |               |              |               |
| Miami Beach:   | \$937/sq. ft. | Miami-Dade:  | \$695/sq. ft. |