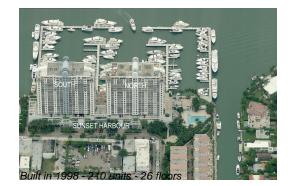

#### **Building Information**

| Number of units:                         | 209 |
|------------------------------------------|-----|
| Number of active listings for rent:      | 1   |
| Number of active listings for sale:      | 9   |
| Building inventory for sale:             | 4%  |
| Number of sales over the last 12 months: | 11  |
| Number of sales over the last 6 months:  | 6   |
| Number of sales over the last 3 months:  | 6   |

#### **Building Association Information**

Sunset Harbour South Condominium Association, Inc. 305-538-6849