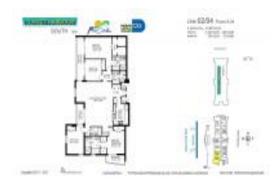

# Unit 1002/4 - Sunset Harbour South

1002/4 - 1800 Sunset Harbour Dr, Miami Beach, FL, Miami-Dade 33139

## **Unit Information**

| MLS Number:<br>Status:<br>Size:<br>Bedrooms:<br>Full Bathrooms: | A11536057<br>Closed<br>2,246 Sq ft.<br>4<br>3 |
|-----------------------------------------------------------------|-----------------------------------------------|
| Half Bathrooms:                                                 | 1                                             |
| Parking Spaces:<br>View:                                        | 2 Or More Spaces                              |
| List Price:                                                     | \$3,485,000                                   |
| List PPSF:                                                      | \$1,552                                       |
| Valuated Price:<br>Valuated PPSF:                               | \$1,988,000<br>\$885                          |