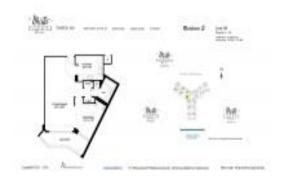

# **Unit 1404 - Mystic Pointe Tower 300**

1404 - 3600 Mystic Pointe Dr, Aventura, FL, Miami-Dade 33180

#### **Unit Information**

 MLS Number:
 A11536068

 Status:
 Active

 Size:
 753 Sq ft.

 Bedrooms:
 1

Full Bathrooms:

Half Bathrooms:

Parking Spaces: Additional Spaces Available, Assigned

Parking, Valet Parking

View: Bay, Garden View, Pool Area View

 Rental Price:
 \$2,500

 List PPSF:
 \$3

 Valuated Price:
 \$282,000

 Valuated PPSF:
 \$375

The above valuated price is a baseline figure that does not take into account any specific renovation, upgrade, split, merge, or deterioration of the unit.