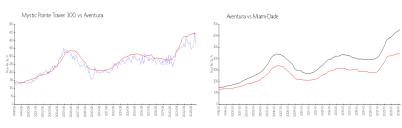

### **Market Information**

Mystic Pointe Tower \$373/sq. ft.

300:

Aventura: \$437/sq. ft.

Aventura: \$437/sq. ft.

Miami-Dade: \$694/sq. ft.

## Avg. Time to Close Over Last 12 Months

Mystic Pointe Tower 300 85 days Aventura 89 days Miami-Dade 81 days