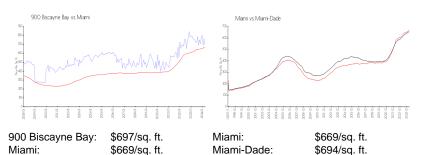

### **Inventory for Sale**

| 900 Biscayne Bay | 5% |
|------------------|----|
| Miami            | 4% |
| Miami-Dade       | 3% |

## Avg. Time to Close Over Last 12 Months

| 900 Biscayne Bay | 95 days |
|------------------|---------|
| Miami            | 84 days |
| Miami-Dade       | 81 days |