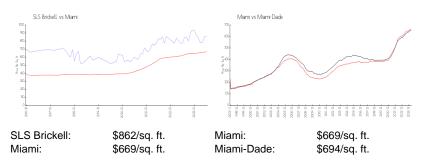

## **Market Information**

#### **Inventory for Sale**

| SLS Brickell | 8% |
|--------------|----|
| Miami        | 4% |
| Miami-Dade   | 3% |

### Avg. Time to Close Over Last 12 Months

| SLS Brickell | 73 days |
|--------------|---------|
| Miami        | 84 days |
| Miami-Dade   | 81 days |