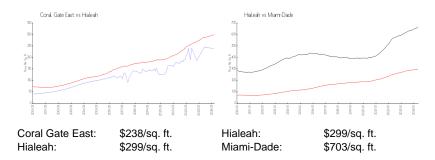

tatus:
 Pending

 Size:
 980 Sq ft.

 Bedrooms:
 2

Full Bathrooms: 2

Half Bathrooms: Parking Spaces:

View:

 Rental Price:
 \$2,300

 List PPSF:
 \$2

 Valuated Price:
 \$228,000

 Valuated PPSF:
 \$233

The above valuated price is a baseline figure that does not take into account any specific renovation, upgrade, split, merge, or deterioration of the unit.

#### **Building Information**

Number of units: 356
Number of active listings for rent: 0
Number of active listings for sale: 2
Building inventory for sale: 0%
Number of sales over the last 12 months: 8
Number of sales over the last 6 months: 1
Number of sales over the last 3 months: 0

### **Building Association Information**

Coral Gate East Condominum 6952 NW 186th St, Hialeah, FL 33015 (305) 362-5852

## **Market Information**



# **Inventory for Sale**

Coral Gate East 1% Hialeah 1% Miami-Dade 3%

# Avg. Time to Close Over Last 12 Months

Coral Gate East 36 days
Hialeah 28 days
Miami-Dade 81 days