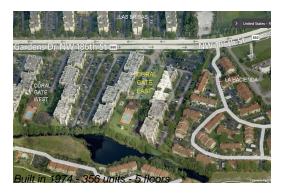

# Unit 2-222 - Coral Gate East

2-222 - 6930-5960 Miami Gardens Dr, Hialeah, FL, Miami-Dade 33015

#### **Building Information**

Number of units: 356
Number of active listings for rent: 0
Number of active listings for sale: 2
Building inventory for sale: 0%
Number of sales over the last 12 months: 8
Number of sales over the last 6 months: 1
Number of sales over the last 3 months: 0

### **Building Association Information**

Coral Gate East Condominum 6952 NW 186th St, Hialeah, FL 33015 (305) 362-5852