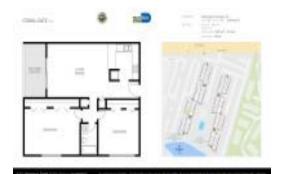

# Unit 2-222 - Coral Gate East

2-222 - 6930-5960 Miami Gardens Dr, Hialeah, FL, Miami-Dade 33015

#### **Unit Information**

 MLS Number:
 A11536211

 Status:
 Pending

 Size:
 980 Sq ft.

 Bedrooms:
 2

Full Bathrooms: 2

Half Bathrooms: Parking Spaces:

View:

 Rental Price:
 \$2,300

 List PPSF:
 \$2

 Valuated Price:
 \$228,000

 Valuated PPSF:
 \$233

The above valuated price is a baseline figure that does not take into account any specific renovation, upgrade, split, merge, or deterioration of the unit.