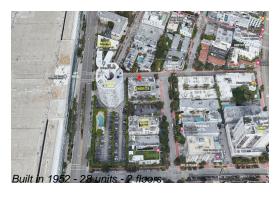

## Unit 15 - Sherita

15 - 1840 James Ave, Miami Beach, FL, Miami-Dade 33139

# **Building Information**

Number of units:28Number of active listings for rent:0Number of active listings for sale:0Building inventory for sale:0%Number of sales over the last 12 months:4Number of sales over the last 6 months:2Number of sales over the last 3 months:1