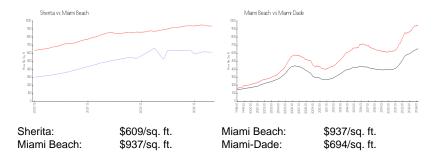

View:

Rental Price: \$2,000

Valuated Price: \$303,000

Valuated PPSF: \$611

The above valuated price is a baseline figure that does not take into account any specific renovation, upgrade, split, merge, or deterioration of the unit.