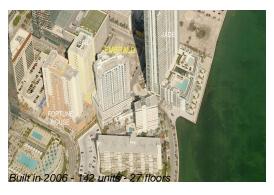

# **Building Information**

Number of units: 142
Number of active listings for rent: 8
Number of active listings for sale: 7
Building inventory for sale: 4%
Number of sales over the last 12 months: 11
Number of sales over the last 6 months: 3
Number of sales over the last 3 months: 3