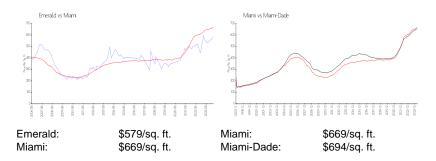

### **Inventory for Sale**

 Emerald
 5%

 Miami
 4%

 Miami-Dade
 3%

### Avg. Time to Close Over Last 12 Months

Emerald 65 days Miami 84 days Miami-Dade 81 days