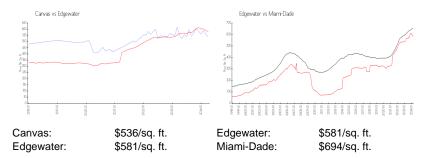

## **Inventory for Sale**

| Canvas     | 6% |
|------------|----|
| Edgewater  | 4% |
| Miami-Dade | 3% |

## Avg. Time to Close Over Last 12 Months

| Canvas     | 112 days |
|------------|----------|
| Edgewater  | 88 days  |
| Miami-Dade | 81 days  |

Mail month in